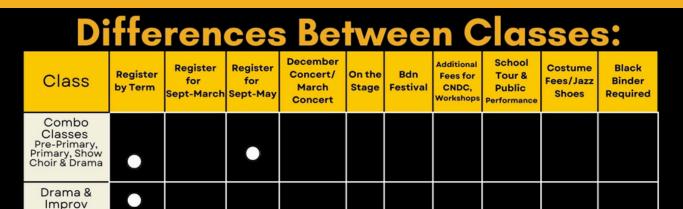

New Girls (Junior, Inter and Senior) Synergy\* (Inter and Senior)

irowth.

| Performance<br>Troupe:<br>Girls Aloud, Boys<br>Only, Sound<br>Dynamix,<br>Charisma, LUX |   | • | • | • |   |   |   |   | • | • |
|-----------------------------------------------------------------------------------------|---|---|---|---|---|---|---|---|---|---|
| Auditioned<br>Performance<br>Troupe:<br>New Girls,<br>Synergy                           |   | • | • | • | • | • | • | • | • |   |
| Theatre<br>Performance                                                                  | • |   |   |   |   |   |   | • |   |   |
| Acting for<br>Film &<br>Television                                                      | • |   |   |   |   |   |   |   |   |   |
| Choral<br>Classes:<br>The LADS,<br>Meccappella, Mecca<br>Youth Choir                    | • |   |   | • |   |   |   |   |   | • |